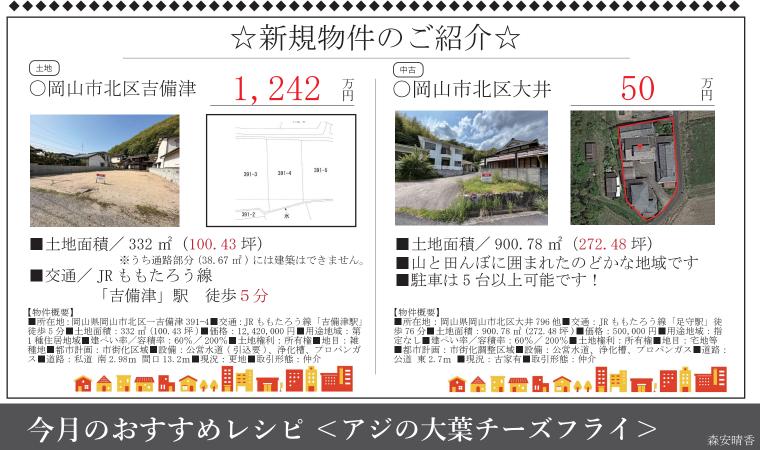

## <u>お役立ち情報満載 !!</u>不動産 Topics — #4

## 皆さん、こんにちは!

段々と雨の日も多くなってきて、6月が来たなぁという感じです。今年は梅雨入りが早いらしいので、その分早く夏が来る のかと思うと、暑さに弱い私はやや憂鬱に思います。季節の変わり目、皆様も体調管理には気を付けましょう!

森安勇介



アジは1年を通して獲ることのできる魚ですが、5月~8月頃に獲れるアジは他の時期のものに比べて良質で、 特に6~7月に獲れるアジはとても美味しいといわれています。アジは鉄やビタミンDをはじめ、DHAや EPA を豊富に含んでいます。特に DHA と EPA は動脈硬化や脳卒中の予防や中性脂肪の低下など、様々な健康効果 が期待できる注目の栄養素です。今が旬のアジを美味しく食べて手軽に栄養を取りましょう!

| Contraction of the second seco | <材料 4人分> ************************************ |               |                          |                      |
|-------------------------------------------------------------------------------------------------------------------------------------------------------------------------------------------------------------------------------------------------------------------------------------------------------------------------------------------------------------------------------------------------------------------------------------------------------------